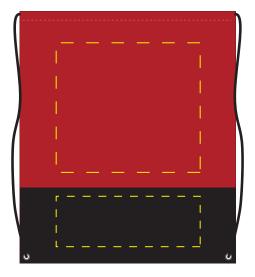

## ITEM # 942 'McKinley' Drawstring Cinch Pack Backpack

| Available Color(s)         | : | Black, Green, Blue, Red                                              | Industry standard allows 1/16"movement in any direction |
|----------------------------|---|----------------------------------------------------------------------|---------------------------------------------------------|
| Imprint Area Size          | : | 3-1/2" H x 10" W<br>Optional Imprint Area: 10" W x 9" H              |                                                         |
| Artwork Format(s) accepted | : | CMYK TIF 300 dpi (with 0.25" bleed)<br>or Vector EPS (type outlined) |                                                         |
| Artwork Recommendations    | : | No type smaller than 7 pt.                                           |                                                         |

## Screenprint

Template Shown at 15% Border Does Not Print

Optional Imprint Area 10" x 9"

Main Imprint Area 10" x 3.5"

NOT TO SIZE. FOR PLACEMENT ONLY

**ART NOTES:** 

Imprint Area