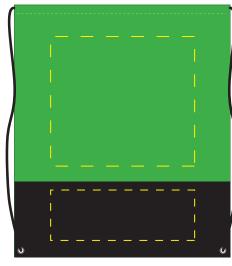

## ITEM # 942 'McKinley' Drawstring Cinch Pack Backpack

| Available Color(s)         | : | Black, Green, Blue, Red                                              | Industry standard allows 1/16"movement in any direction |
|----------------------------|---|----------------------------------------------------------------------|---------------------------------------------------------|
| Imprint Area Size          | : | 3-1/2" H x 10" W<br>Optional Imprint Area: 10" W x 9" H              |                                                         |
| Artwork Format(s) accepted | : | CMYK TIF 300 dpi (with 0.25" bleed)<br>or Vector EPS (type outlined) |                                                         |
| Artwork Recommendations    | : | No type smaller than 7 pt.                                           |                                                         |

## Screenprint

Template Shown at 15% Border Does Not Print

Optional Imprint Area 10" x 9"

Main Imprint Area 10" x 3.5"

NOT TO SIZE. FOR PLACEMENT ONLY

**ART NOTES:** 

Imprint Area