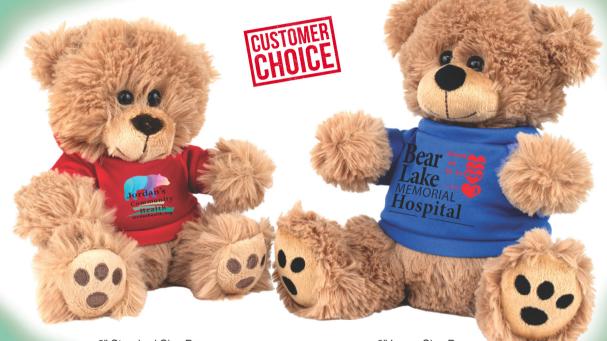

8" Large Size Bear

**#TB8T `Fred E. Bear' Large 8**" **Plush Teddy Bear Size:** 8"W x 8"H sitting. **Imprint:** 2 5/8"W x 2 1/8"H on T-shirt. 5 T-shirt colours. Weight: 13 lbs per 50 pieces

**Price includes:** Up to a full-colour imprint on T-shirt, one location. Exact colour match cannot be achieved. **Set-up charge:** \$60(g). **Production time:** 15 business days. **Material:** Bear and shirt, 100% polyester. **Production time:** 15 business days.