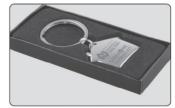

Shown with Optional Backside Personalization

Shown with Optional Backside Imprint

Gift Box included

Price includes laser-engraved imprint, one location. Set-up charge: \$60(g).

**Second side engraving:** Add \$.35(g) plus \$60(g) set-up charge.