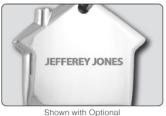

Shown with Optional Backside Personalization

Shown with Optional Backside Imprint

Gift Box included

Price includes laser-engraved imprint, one location. Set-up charge: \$60(g).

**Second side engraving:** Add \$.35(g) plus \$60(g) set-up charge.