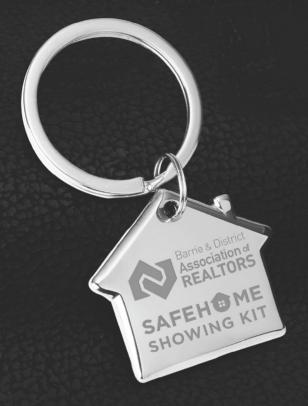

## GET THE GREATEST SHAPE

**Artistic House Shaped Metal Keyholders** 

#1183 'Home Sweet Home' Laser Engraved Metal Keyholder

Chrome Finish Keychain Keytag. In 2-Piece Black Gift Box.

**Size**: 2-3/4" H x 1-5/8" W. **Imprint**: 3/4" H x 1" W Front/Back.

Shown with Optional Backside Personalization

Shown with Optional Backside Imprint

Gift Box included

Price includes laser-engraved imprint, one location. Set-up charge: \$60(g).

**Second side engraving:** Add \$.35(g) plus \$60(g) set-up charge.