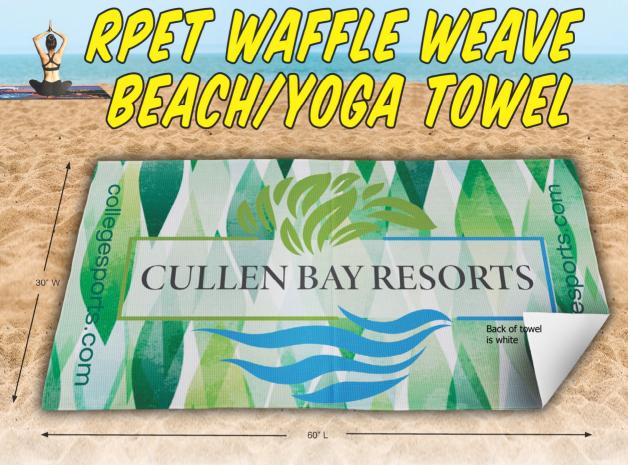

## #5159HT "AQUA" RPET WAFFLE WEAVE SAND FREE BEACH/YOGA TOWEL

Made from recycled RPET polyester (plastic water bottle material) in a waffle weave pattern which is ultra-thin, fast-drying and naturally repels sand. Up to a full colour, full bleed, PhotoImage<sup>™</sup> imprint is included in the price with one low set-up charge (exact colour matches are not guaranteed). **No extra run or setup charges for multi-colour imprints**! 320 GSM RPET Recycled Polyester.

**Product size**: 60"W x 30"H **Imprint area:** 60"W x 30"H, full-bleed imprint.

Waffle Weave Design

Prices includes: Up to a full-colour full-bleed sublimation imprint on white towel, one full side only.
Second side imprint is not available. Setup charge: \$60(g).
Production time: 10 Days. Weight: 24 lbs per 25 pcs. Packaging: Bulk.
Material: 320 GSM - 100% recycled polyester (rPET).
Prices are in Canadian Dollars. FOB Toronto, Calgary or Vancouver.
#5127C. Offer expires December 31, 2025.