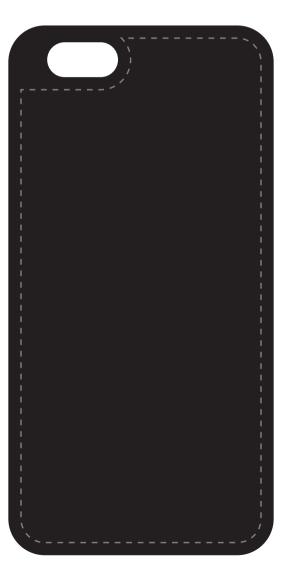

# **ITEM #5121 TPU Rubber Protective Case**

| Available Colour(s)        | : | Black                               | Industry standard allows 1/16"movement in any direction |
|----------------------------|---|-------------------------------------|---------------------------------------------------------|
| Imprint Area Size          | : | 2-1/2" W x 5-1/4" H                 |                                                         |
| Artwork Format(s) accepted | : | CMYK TIF 300 dpi (with 0.25" bleed) |                                                         |
|                            |   | or Vector EPS (type outlined)       |                                                         |
| Artwork Recommendations    | : | No type smaller than 7 pt.          |                                                         |
|                            |   |                                     |                                                         |