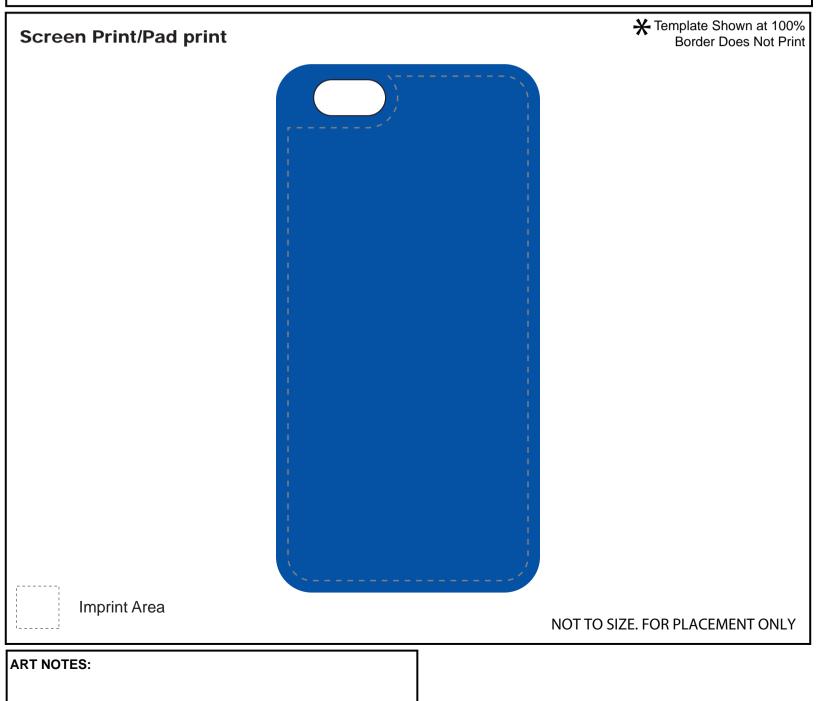

# **ITEM #5121 TPU Rubber Protective Case**

| Available Colour(s)        | : | Trans Blue                          | Industry standard allows 1/16"movement in any direction |
|----------------------------|---|-------------------------------------|---------------------------------------------------------|
| Imprint Area Size          | : | 2-1/2" W x 5-1/4" H                 |                                                         |
| Artwork Format(s) accepted | : | CMYK TIF 300 dpi (with 0.25" bleed) |                                                         |
|                            |   | or Vector EPS (type outlined)       |                                                         |
| Artwork Recommendations    | : | No type smaller than 7 pt.          |                                                         |
|                            |   |                                     |                                                         |

### Screen Print/Pad print

Template Shown at 100% Border Does Not Print

Imprint Area

NOT TO SIZE. FOR PLACEMENT ONLY

ART NOTES: