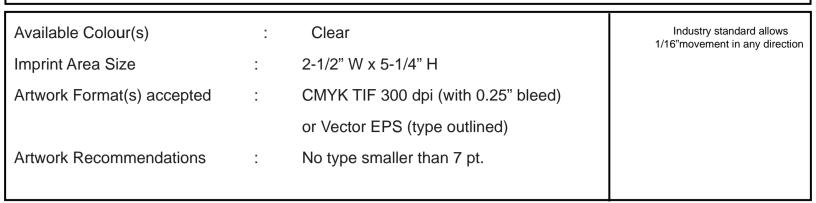

# **ITEM #5121 TPU Rubber Protective Case**

| Available Colour(s)        | : | Trans Blue                          | Industry standard allows 1/16"movement in any direction |
|----------------------------|---|-------------------------------------|---------------------------------------------------------|
| Imprint Area Size          | : | 2-1/2" W x 5-1/4" H                 |                                                         |
| Artwork Format(s) accepted | : | CMYK TIF 300 dpi (with 0.25" bleed) |                                                         |
|                            |   | or Vector EPS (type outlined)       |                                                         |
| Artwork Recommendations    | : | No type smaller than 7 pt.          |                                                         |
|                            |   |                                     |                                                         |