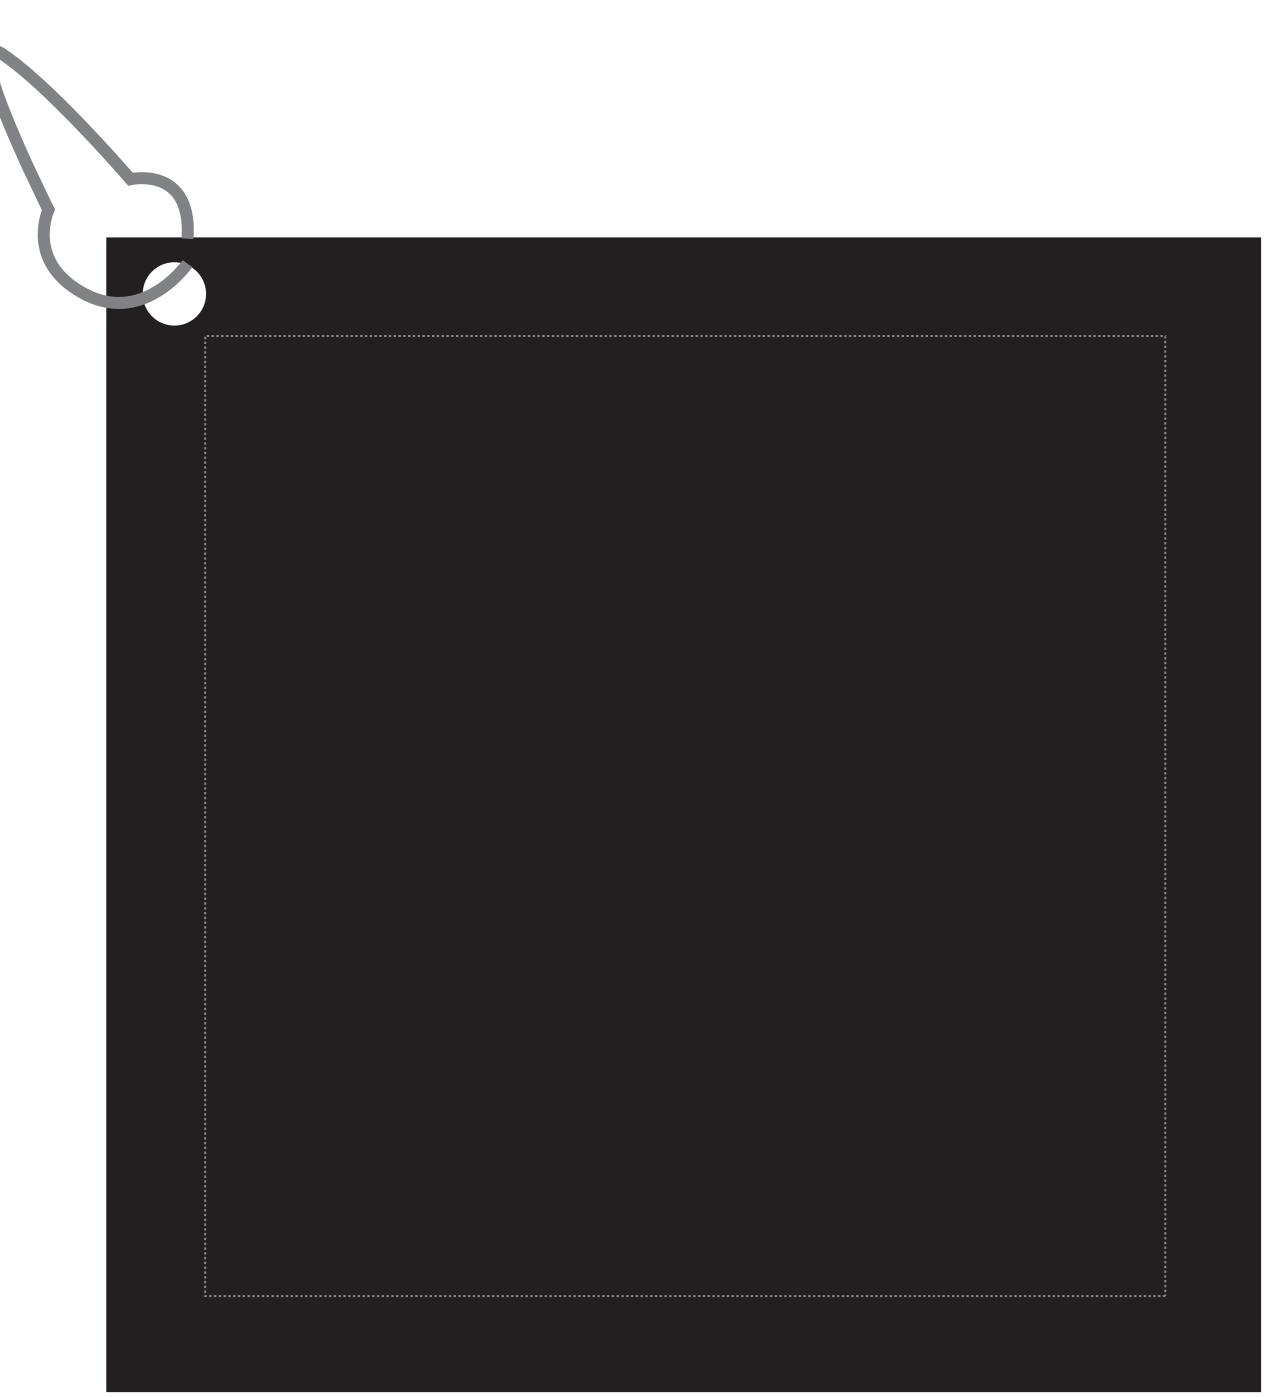

# **ITEN #5130**

Recommended Art Guidelines: Minimum Font Size: 20pts Minimum Line & Gap Thickness: 2.0pt

Please Note: Imprint will deteriorate with washing and normal use and this is not considered a defect. INTENDED FOR DRY USE ONLY. Fiber loops will cause fine imprints to break up.

### Screen Print Full Color Heat Transfer

#### Black – AVAILABLE IMPRINT COLORS

- 877 METALLIC SILVER WHITE
- 873 METALLIC GOLD