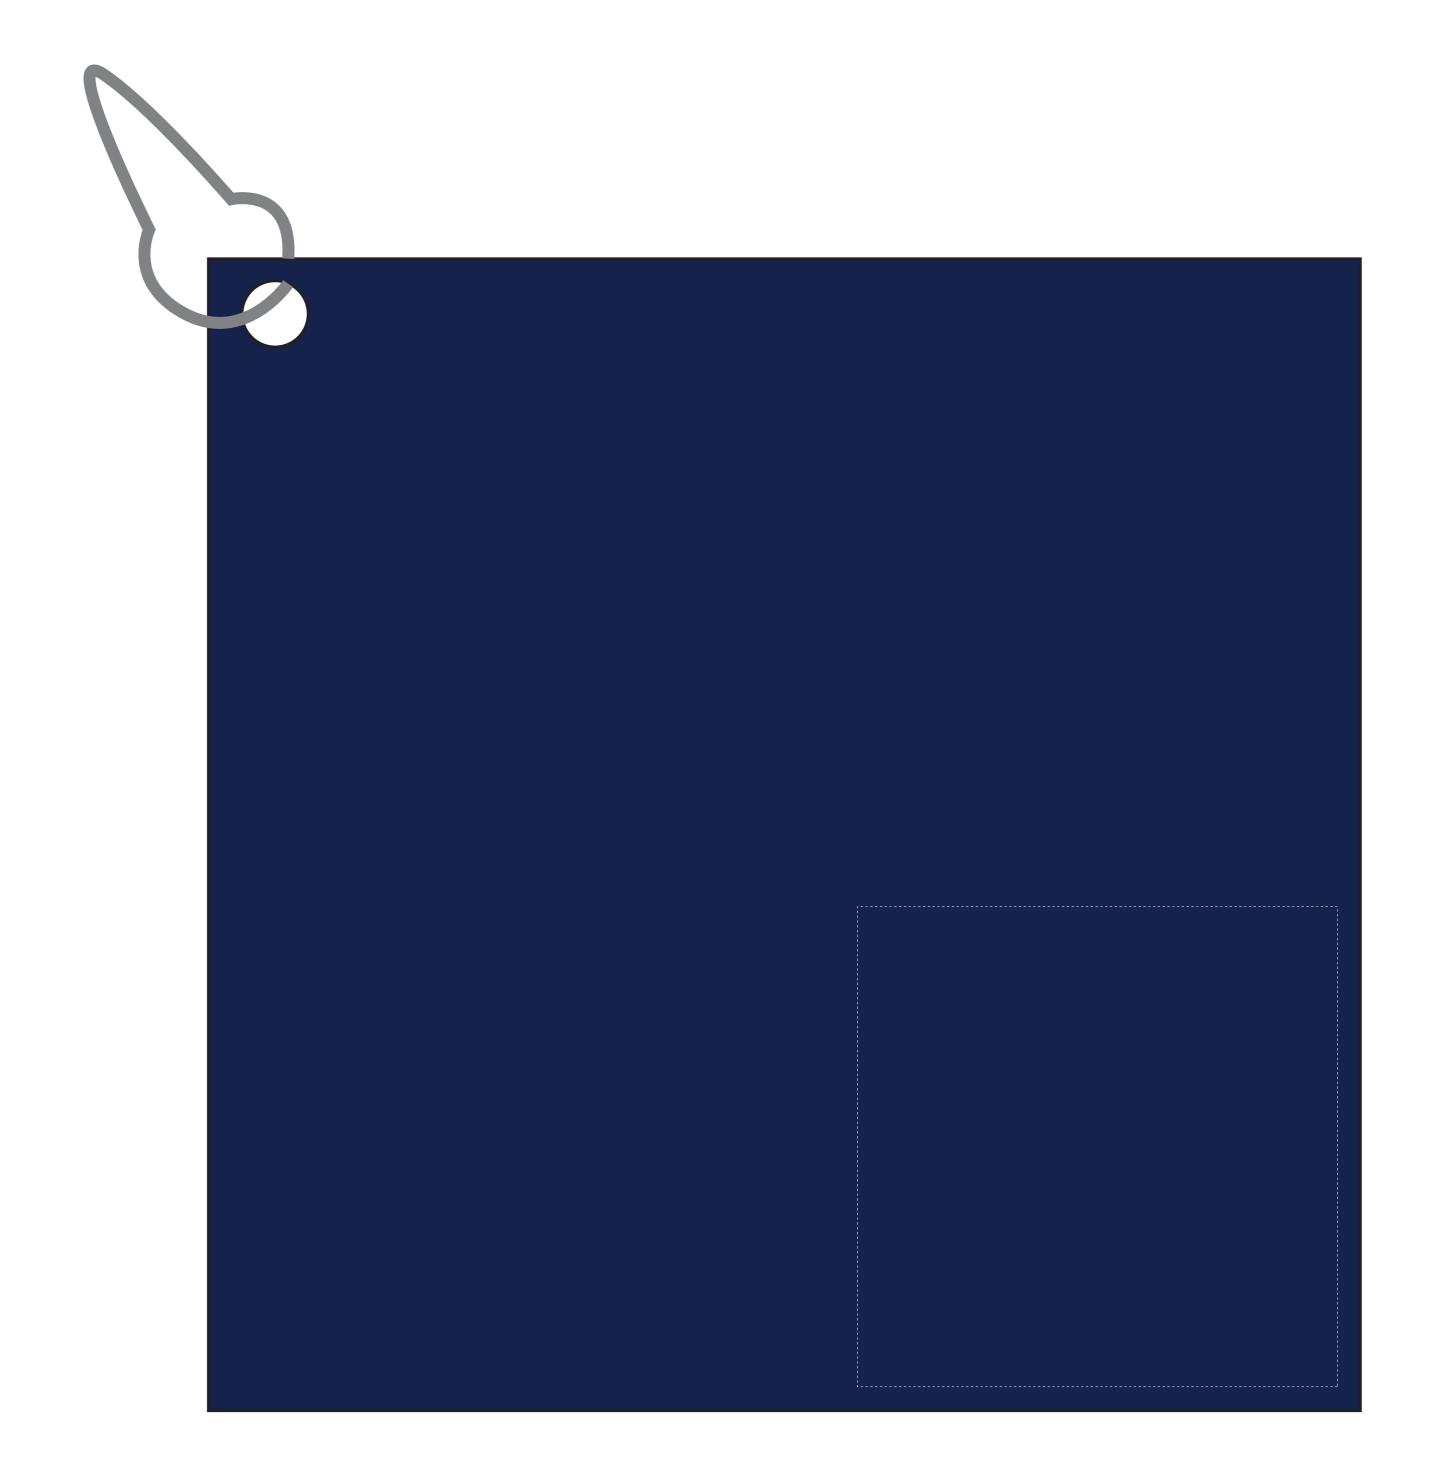

# **ITEN #5130**

Recommended Art Guidelines: Minimum Font Size: 20pts Minimum Line & Gap Thickness: 2.0pt

Please Note: Imprint will deteriorate with washing and normal use and this is not considered a defect. INTENDED FOR DRY USE ONLY. Fiber loops will cause fine imprints to break up.

### Screen Print Full Color Heat Transfer

#### Navy Blue – AVAILABLE IMPRINT COLORS

- 877 METALLIC SILVER WHITE
- 873 METALLIC GOLD