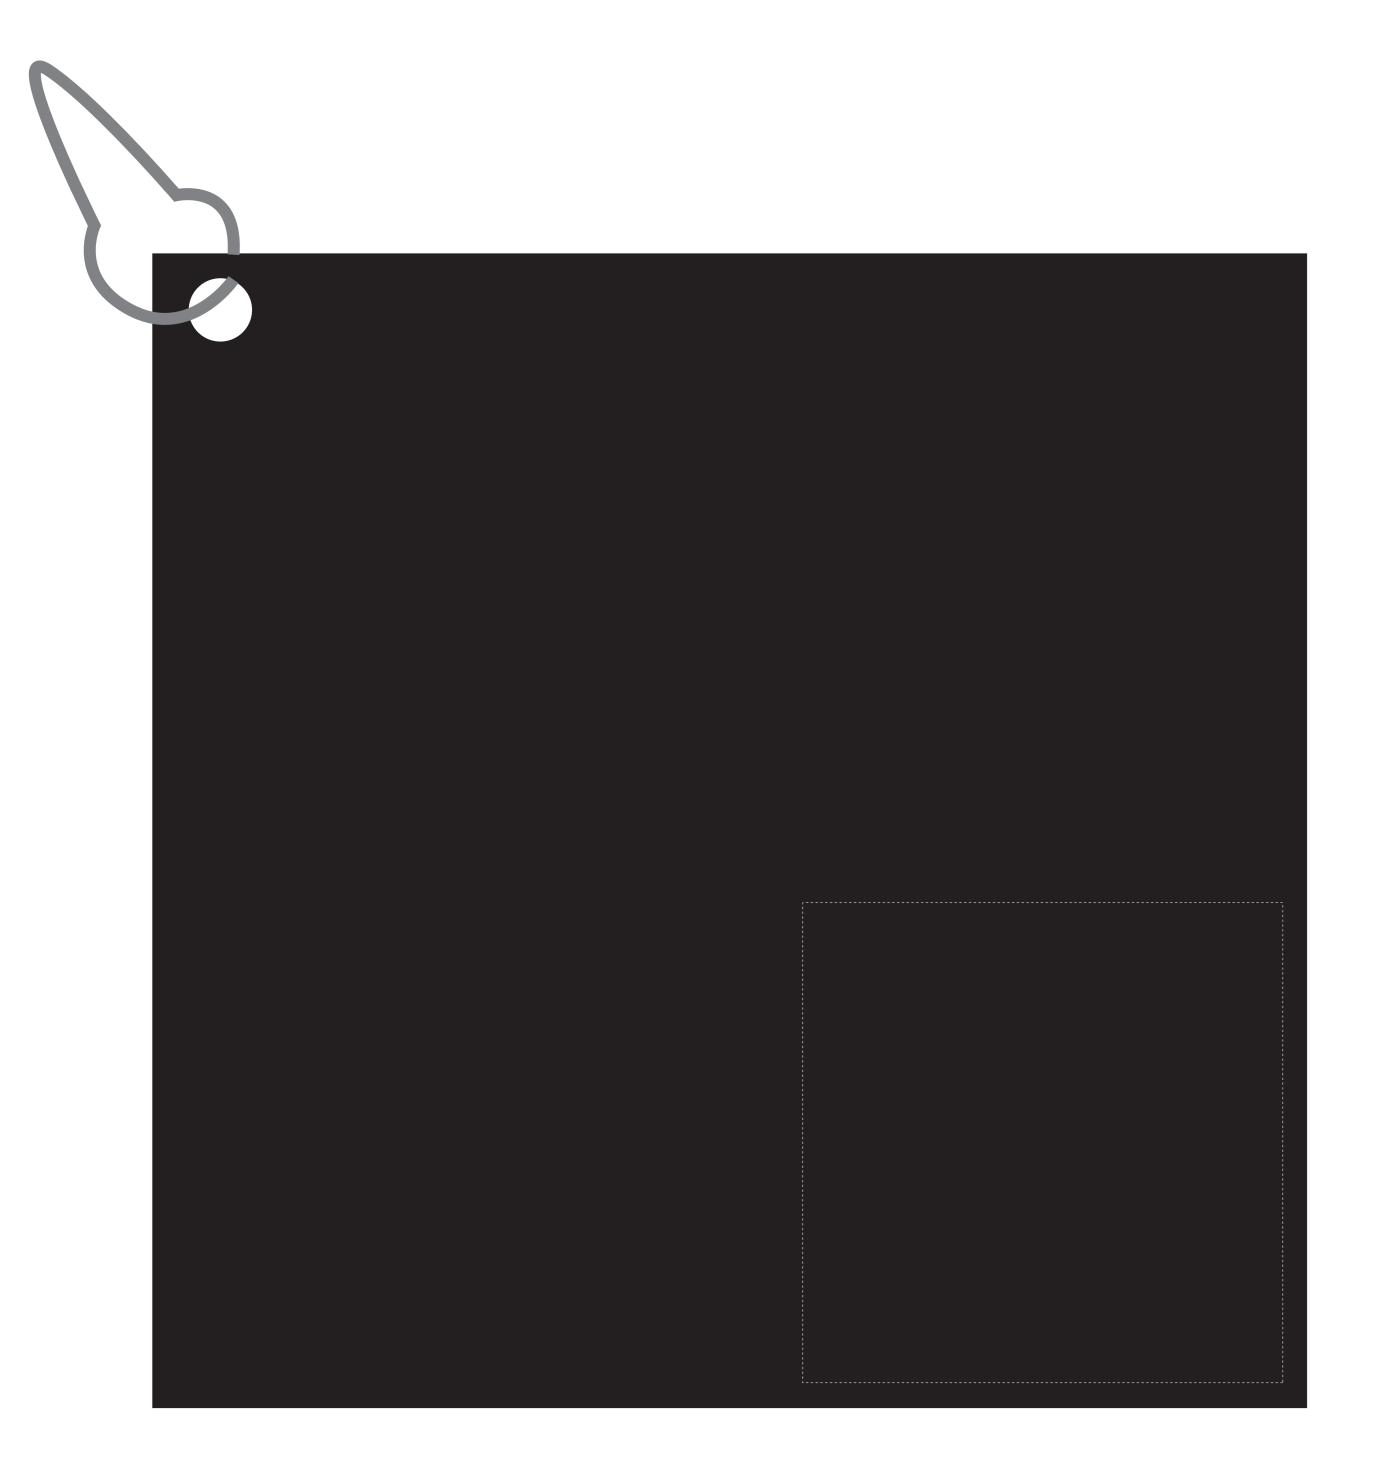

# **ITEN #5130**

Recommended Art Guidelines: Minimum Font Size: 20pts Minimum Line & Gap Thickness: 2.0pt

Please Note: Imprint will deteriorate with washing and normal use and this is not considered a defect. INTENDED FOR DRY USE ONLY. Fiber loops will cause fine imprints to break up.

### Screen Print Full Color Heat Transfer

#### Black – AVAILABLE IMPRINT COLORS

- 877 METALLIC SILVER WHITE
- 873 METALLIC GOLD