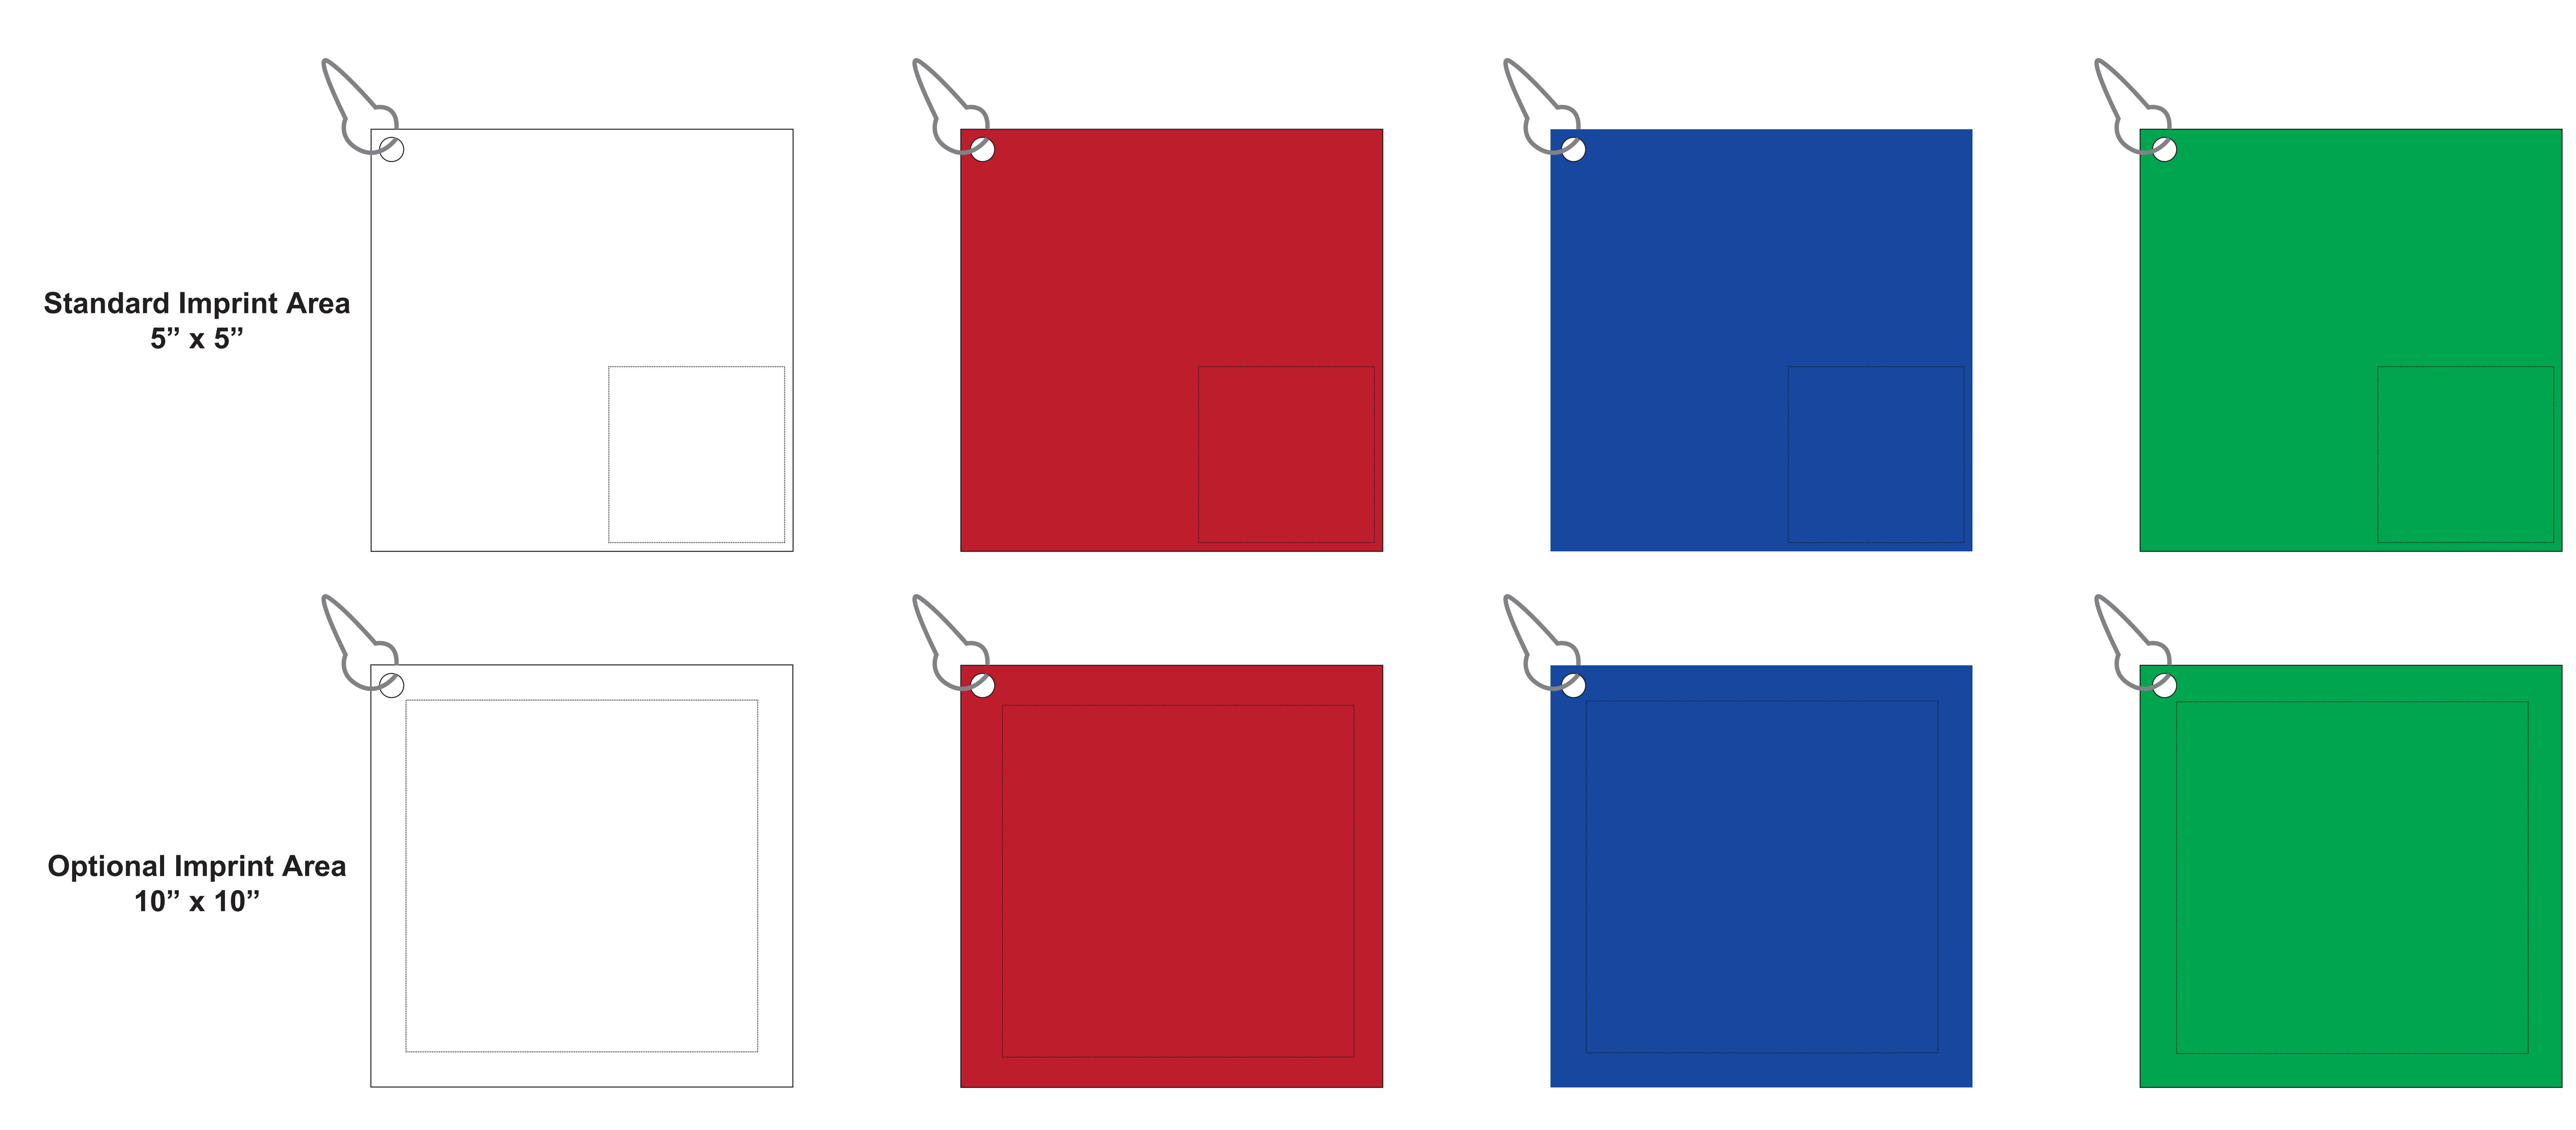

# **ITEN #5130**

Recommended Art Guidelines: Minimum Font Size: 20pts Minimum Line & Gap Thickness: 2.0pt

Please Note: Imprint will deteriorate with washing and normal use and this is not considered a defect. INTENDED FOR DRY USE ONLY. Fiber loops will cause fine imprints to break up.

### Screen Print Full Color Heat Transfer