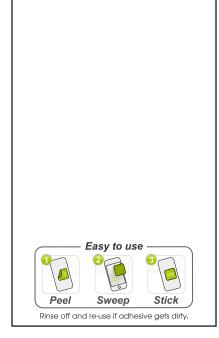

## **4-Color Process**

Microfiber Cleaner

**Custom Insert Card** (Front)

(Back)

★ Template Shown at 100% Border Does Not Print

Standard Insert Card (Front Only)

Dotted line indicates placement of microfiber cleaner on card and does not print.