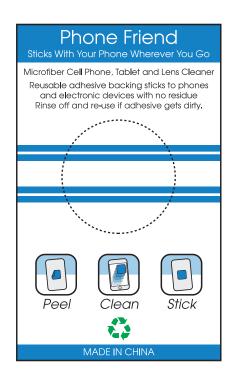

## ITEM # 5182HTOP3 - Cell Phone Sticky Microfiber Cleaner-Circle

Available Color(s)

Card Imprint: 2-sided, 2-1/8" W x 3-1/2" H Imprint Area Size

Artwork Format(s) accepted CMYK TIF 300 dpi (with 0.25" bleed)

## **4-Color Process**

Microfiber Cleaner

**Custom Insert Card** (Front)

(Back)

★ Template Shown at 100% Border Does Not Print

Standard Insert Card (Front Only)

Dotted line indicates placement of microfiber cleaner on card and does not print.