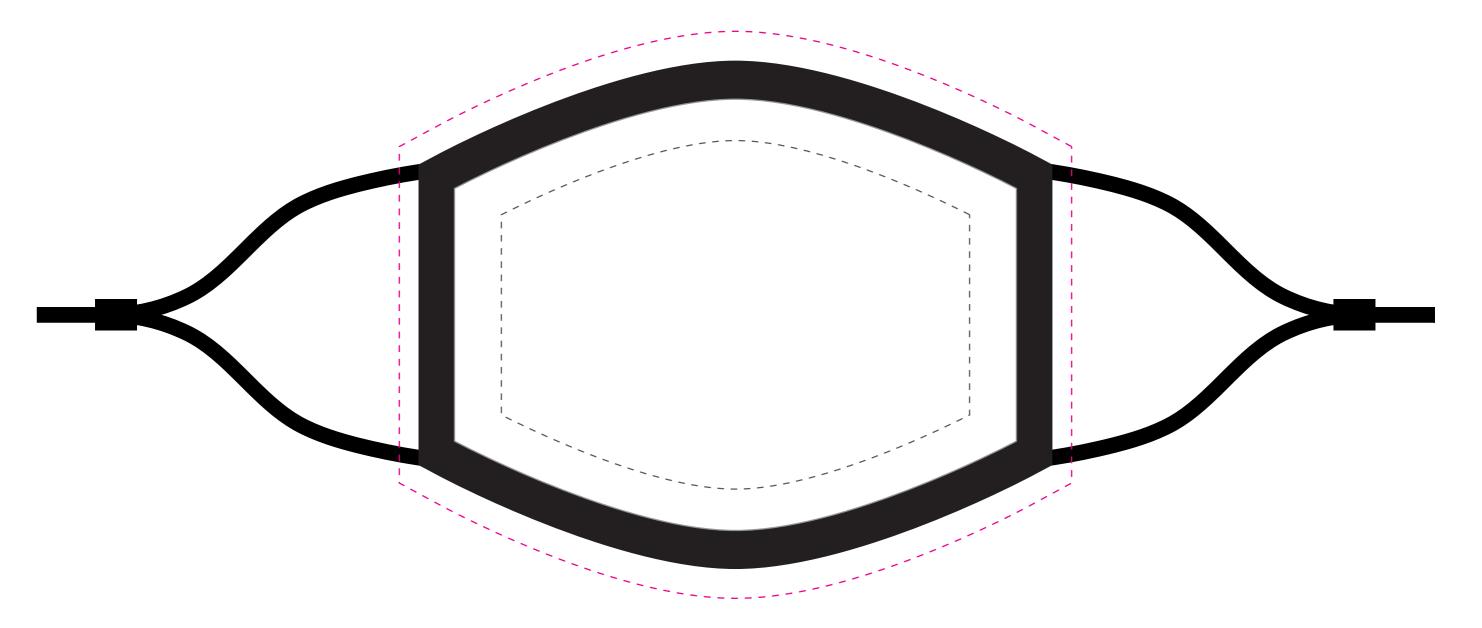

## **Full Color Sublimation**

Full Bleed Imprint Size:7" x 5.9"

Safe Area for Text and Logo: 4.875" x 3.625" Printable Area (Approximate): 5.85" x 4.5"

Recommended Minimum Font Size: 10pt

Please Note: Masks fit faces differently according to each individual facial structure. Innovation Line makes no claims about exact fit as each mask varies in size just as each individual's face structure varies. If facial fit is critical, the buyer assumes all responsibility for confirming fit requirements prior to order placement. Mask sales are final and returns not accepted & discounts will not be issued.