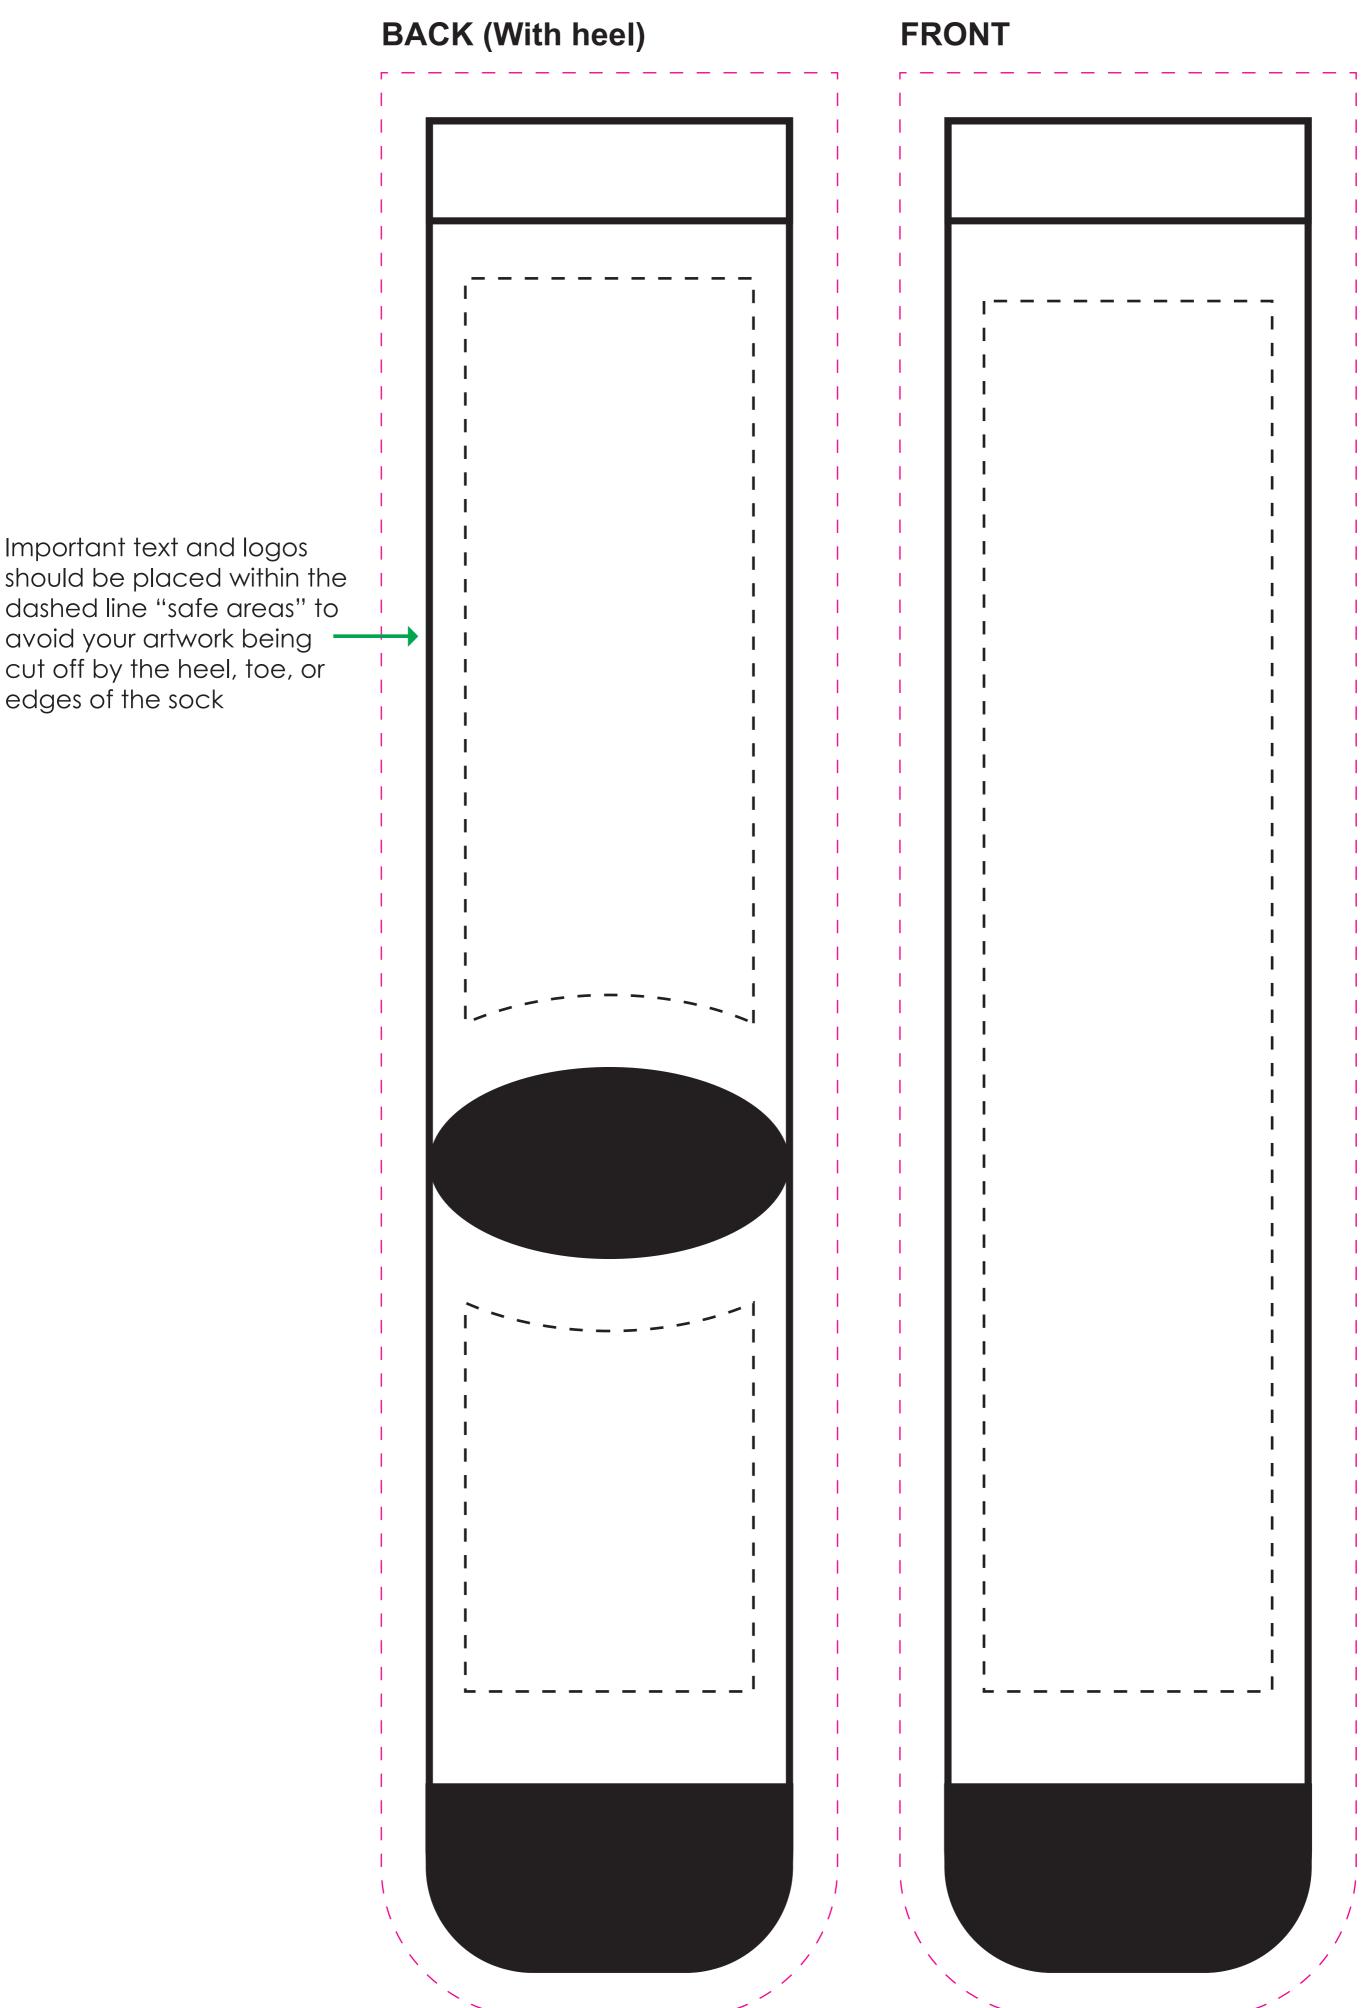

ITEM# SOCK10 Full Color Sublimation

Sock Size: 3.75" x 19.25"

Full Bleed Imprint Size: 4.75" x 20.25"

FRONT AND BACK IMPRINT ONLY – Sorry, side imprints (left or right) are not possible.

Due to the nature of our sock printing process, your artwork will not be continuous across the front and back imprints, which are printed separately. All full bleeds will have a break line where the front and back imprints meet. Creases in the fabric cannot be avoided. Creases could prevent color or imprint from printing inside the small fabric crease, resulting in small white spaces where creases occur. We recommend keeping logos 1/2" away from product edges or creases. Credit will not be issued nor will returns be accepted for socks printed in this manner which cannot be avoided and is not considered a defect.