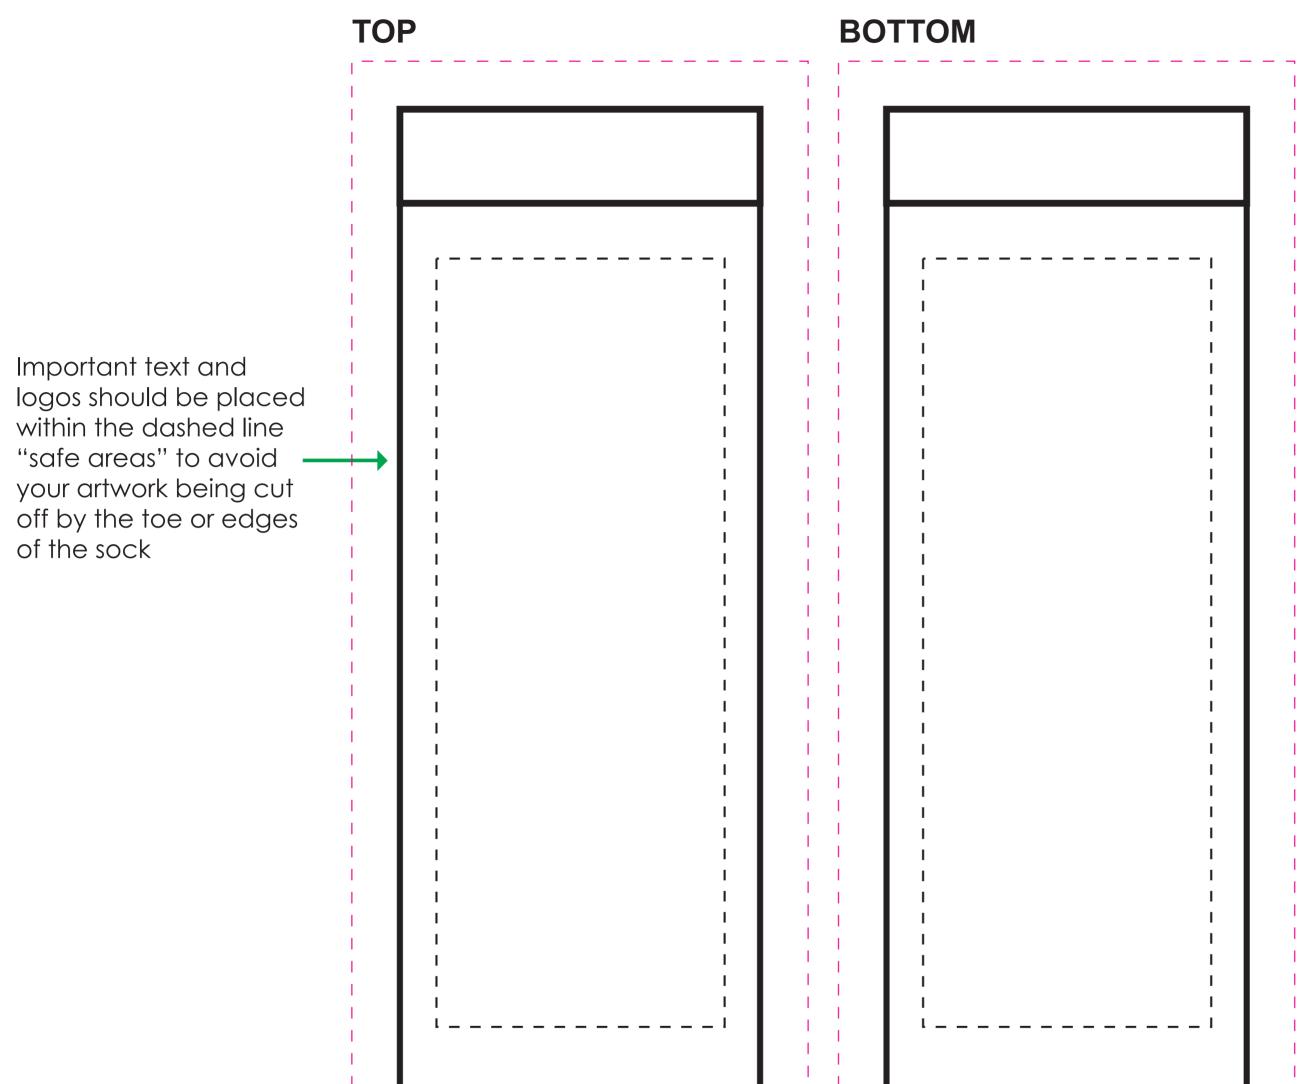

## Sock Size: 3.75" x 11.75" Full Bleed Imprint Size: 4.75" x 12.75"

Due to the nature of our sock printing process, your artwork will not be continuous across the front and back imprints, which are printed separately. All full bleeds will have a break line where the front and back imprints meet. Creases in the fabric cannot be avoided. Creases could prevent color or imprint from printing inside the small fabric crease, resulting in small white spaces where creases occur. We recommend keeping logos 1/2" away from product edges or creases. Credit will not be issued nor will returns be accepted for socks printed in this manner which cannot be avoided and is not considered a defect.