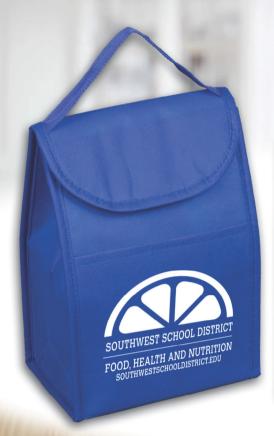

## A COOLER LUNCH TOTE

Handy front pocket

Shown with optional full-colour imprint

## #962 'ARCTIC CHILL'

## Tall Insulated Cooler Lunch Tote with Hook & Loop Closure

150 250 500 1000 2500 This handy lunch tote is made with 80GSM non-woven polypropylene material on the outside and FDA compliant food safe reflective thermal insulation on the inside. It will keep 4.75 4.60 4 45 5.15 4.95 your lunch or beverage 6-pack cool until it's time to eat. Includes a handy front pocket and Canadian Dollars hook and loop closure in the lid. Size: 7" W x 10" H x 5" Gusset. Handles: 8-1/2" L. Imprint: 5-1/2" W x 4-1/2" H