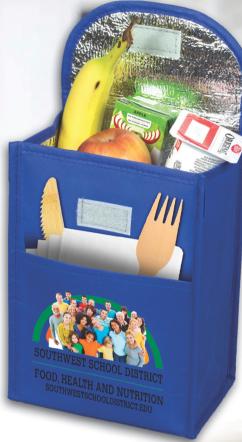

## A COOLER LUNCH TOTE

Handy front pocket

Shown with optional full-colour imprint

## Tall Insulated Cooler Lunch Tote with Hook & Loop Closure

150 250 500 1000 2500 This handy lunch tote is made with 80GSM non-woven polypropylene material on the outside and FDA compliant food safe reflective thermal insulation on the inside. It will keep 4.75 4.60 4 45 5.15 4.95 your lunch or beverage 6-pack cool until it's time to eat. Includes a handy front pocket and Canadian Dollars hook and loop closure in the lid. Size: 7" W x 10" H x 5" Gusset. Handles: 8-1/2" L. Imprint: 5-1/2" W x 4-1/2" H