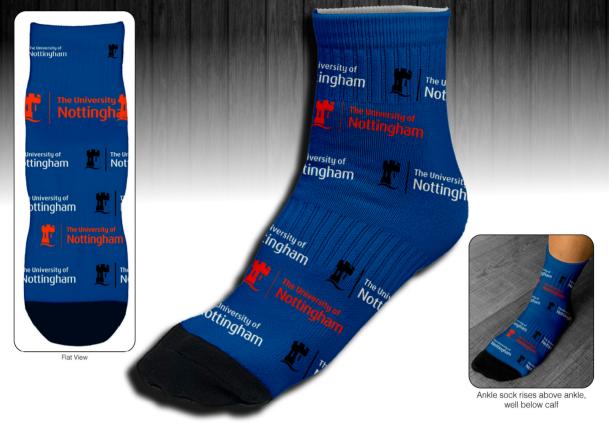

## #SOCK12 "SPORTY" - FULL COLOUR SUBLIMATION LOW-CUT ANKLE CREW SOCK IN MEN'S AND WOMEN'S SIZES.

(#SOCK12-M Men / #SOCK12-W Women)

Crew Socks have a ribbed construction mid-foot and ankle for more support. The Low-Cut Ankle style rises just above the ankle and well below the calf. They have a reinforced black toe and come in Men's and Women's sizes (please state clearly the size(s) being ordered). Price includes a full colour, full bleed, imprint over the entire outside (front and back) of sock. Sock base colour is white.

| 100              | 200  | 300  | 500  | 1000+ |
|------------------|------|------|------|-------|
| 9.25             | 8.85 | 8.45 | 7.95 | 7.85  |
| Canadian Dollars |      |      |      |       |

Price Includes: Full-colour sublimated imprint over the entire sock, front and back. Base colour is white. Set-up charge: \$60. Exact colour match cannot be guaranteed with sublimation printing. Material: 95% Polvester, 4% rubber, 1% Elastane Packaging: Polybagged per pair. Production time: 15 business days. Offer is available in Canada only. AFF Prices are in Canadian Dollars FOB Toronto or Vancouver. ATED SUPPLIER Please see website for washing and care instructions, and disclaimers. Prices are subject to change without notice. #4670C