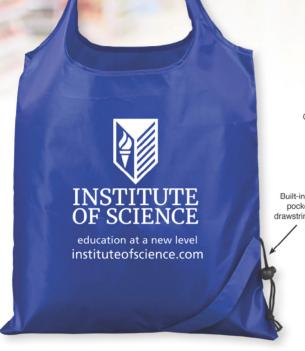

## UPGRADE YOUR GROCERY BAG GAME WITH THIS EASY-TO-PACK TOTE

Conveniently folds into built-in storage pocket

Built-in storage pocket with drawstring closure

Available colours

150

4.75

Canadian Dollars

500

4.35

250

4.45

4.15

3.95

С

#961 'PACK-N-TOSS' Foldable Shopper Tote

This handy shopping tote has a large main compartment with long study handles and built-in corner pocket with drawstring closure for easy packing and storage. Tough 210D polyester material is lightweight yet sturdy. A great alternative to single use paper and plastic bags. Imprint is on bag only.

Size: 15" W x 15-3/4" H. Handle Drop 7-1/2" - 8" H. Folded size: 4-1/2" H x 4-1/4" W. Imprint: 7" W x 7" H.

Set-up charge: \$60(g). Prices include: One-colour imprint, one location.

PhotoImage® full-colour imprint: Add \$1.10(g) and 5 days to production time. Set-up charge: \$60(g). Exact colour match cannot be achieved. Packaging: Bulk packed and shipped flat (not folded into pouch).