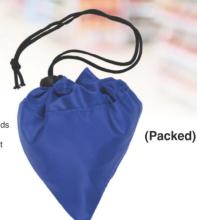

## UPGRADE YOUR GROCERY BAG GAME WITH THIS EASY-TO-PACK TOTE

Conveniently folds into built-in storage pocket

Built-in storage pocket with drawstring closure

Available colours

150

4.75

Canadian Dollars

500

4.35

250

4.45

4.15

3.95

С

#961 'PACK-N-TOSS' Foldable Shopper Tote

This handy shopping tote has a large main compartment with long study handles and built-in corner pocket with drawstring closure for easy packing and storage. Tough 210D polyester material is lightweight yet sturdy. A great alternative to single use paper and plastic bags. Imprint is on bag only.