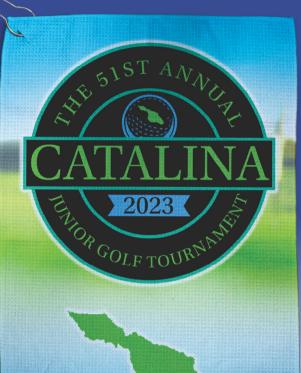

## ACE YOUR NEXT GOLF OUTING

CATALINA ISLAND

Waffle Weave Design

## #5155HT - "The Eagle" Full-Colour Waffle Weave Golf and Sports Towel

Our Super-sized (16" x 25") golf towel is constructed with a waffle weave pattern designed to provide a larger surface area with honeycomb (waffle shaped) pockets providing a grittier (yet non-abrasive) surface for fast club cleaning, water absorption and quick drying. Prices include up to a full-colour, full-bleed imprint with only one set-up charge. Towel base colour is white.

| <b>50</b>        | 100  | 250  | 500  | 1000 |
|------------------|------|------|------|------|
| 9.95             | 9.85 | 9.60 | 9.35 | 9.20 |
| Canadian Dollars |      |      |      |      |

Prices include: Up to a full-colour, full-bleed sublimation imprint on white towel, one full side only. (Second side/backside imprint is not available). Exact colour matches are not guaranteed. Set-up charge: \$60. Size: 16"W x 25"H. Imprint area: 16"W x 25"H full bleed. Packaging: Bulk. Weight: 21 lbs per 100 pieces. Material: 320 GSM. 86% polyester, 14% polyamide, metal hook. Production time: 10 working days.