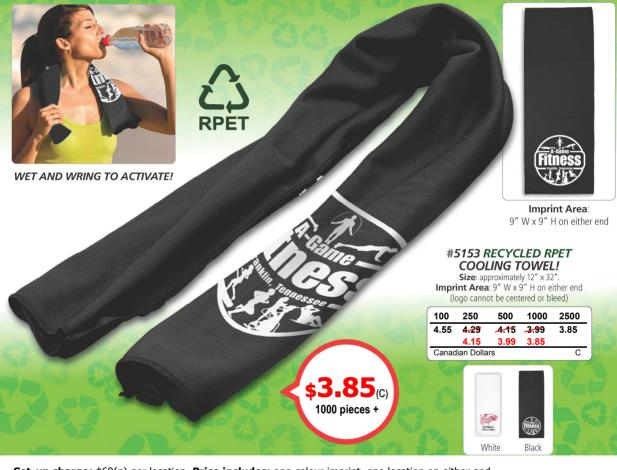

## STAY COOL, STAY GREEN

## RECYCLED WET AND WRING COOLING TOWEL

The rPET Cooling Towel is made with recycled polyethylene tetraphyte (rPET) plastic from sources such as single use soda and water bottles. Just add water and wring to feel cooler when working out indoors or participating in outdoor activities.

**Set-up charge:** \$60(g) per location. **Price includes:** one-colour imprint, one location on either end

**Additional colour/location:** Add \$.30(g) running charge plus \$60(g) set-up charge. **Assorted colours:** Minimum assortment is 100 pieces per colour in even increments.

Material: 140GSM/Recycled Polyethylene Tetraphyte (rPET) plastic.

**Packaging:** Bulk. **Weight:** 7 1/2 lbs per 100 pieces. **Production time:** 15 working days.

Offer is available in Canada only.

Prices are in Canadian Dollars. FOB Toronto ON or Vancouver BC. Please specify Promo 4737C. Offer expires September 30, 2023.