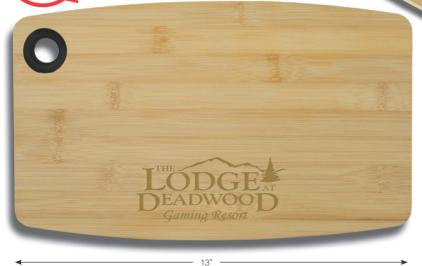

## LANGE SIZE BAMBOO CUTTING & SERVING BOARD

Bamboo is a highly sustainable, renewable and durable plant which can grow to full size much faster than trees which are also used as wood sources. It is one of the fastest growing plants on earth. Meets FDA Standards.

This extra-large bamboo cutting and serving board is perfect for food prep and serving larger groups of people. It features a round silicone capped cut-out to help with grip or for hanging between uses. Pricing includes a laser engraved imprint in one location and a white tuck box.

Laser set-up charge: \$60. Price includes: Laser engraving imprint in one location.

**Second location laser imprint:** top of board up to 5"W x 2"H, add \$1.00 plus \$60 set-up if different imprint **Packaging:** White tuck box standard. **Material:** Bamboo with PVC hanging ring. Weight 75 lbs per 100 pieces.