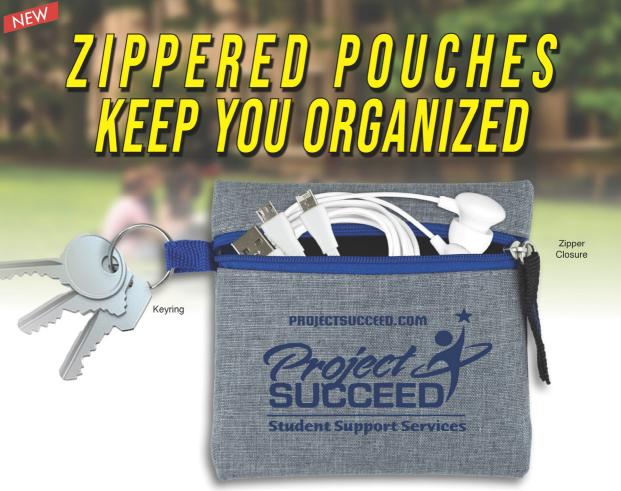

## #5216 'CAPRI' HEATHERED GREY ZIPPER POUCH

Perfect for travel or for carrying chargers, earphones, makeup, coins, keys, credit cards and cash.

Size: 4 1/2" x 4 1/2".

Imprint area: 3 3/4"W x 2"H.

| 200              | 500  | 1000 | 2500+ |
|------------------|------|------|-------|
| 3.15             | 2.95 | 2.79 | 2.65  |
| Canadian Dollars |      |      |       |

Grey with Blue Trim Shown with 4-colour imprint

Grey with Red Trim

Grey with Black Trin