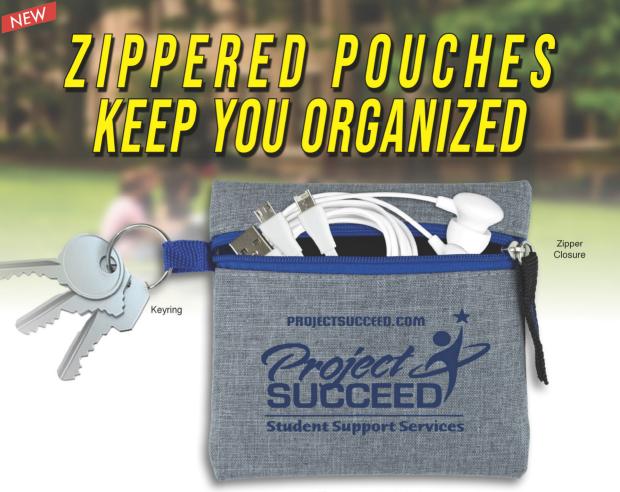

## #5216 'CAPRI' **HEATHERED GREY ZIPPER POUCH**

Perfect for travel or for carrying chargers, earphones, makeup, coins, keys, credit cards and cash.

Size: 4 1/2" x 4 1/2".

Imprint area: 3 3/4"W x 2"H.

| 200              | 500  | 1000 | 2500+ |
|------------------|------|------|-------|
| 3.15             | 2.95 | 2.79 | 2.65  |
| Canadian Dollars |      |      | С     |

**Set-up charge:** \$60(g). **Price includes:** One-colour imprint, one location. **PhotoImage**® **full-colour imprint**: Add \$1.10(q) plus \$60(q) set-up charge. Price includes up to a full-colour imprint. Exact colour match cannot be achieved. **Packaging:** Bulk. **Weight:** 4 1/2 lbs per 100 pieces. **Material:** 100% polyester. **Production time:** 10 working days.