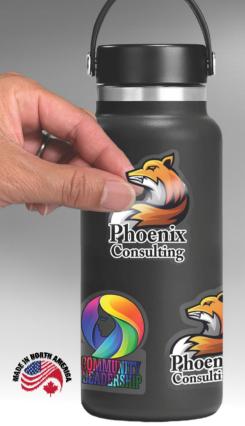

## CUSTOMCUT <sup>M</sup> Full-Colour Imprint CLEAR KISS-CUT STICKER DECALS

Each sticker is individually kiss cut to the contours of your custom design. No Die Charge!

Available in full sheets or singles

## CustomCut<sup>™</sup> Full Colour Custom Shape Removable Clear Stickers

Available as single stickers and sticker sheets. They are made with a professional grade Clear 6 mil vinyl. Each sticker is individually kiss cut to the contours of your custom design. They come in individual single sheets for easy distribution (as opposed to a continuous roll). For indoor and outdoor use, Water resistant and removable for up to one year. NO Die Charges! PhotoImage ® Full Colour Imprint Setup Charge: 40.00 regardless of