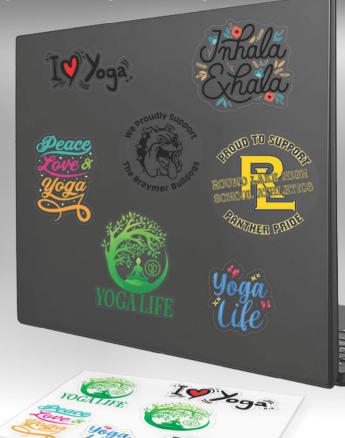

## CUSTOMCUT <sup>M</sup> Full-Colour Imprint CLEAR KISS-CUT STICKER DECALS

Each sticker is individually kiss cut to the contours of your custom design. No Die Charge!

Available in full sheets or singles

## CustomCut<sup>™</sup> Full Colour Custom Shape Removable Clear Stickers

Available as single stickers and sticker sheets. They are made with a professional grade Clear 6 mil vinyl. Each sticker is individually kiss cut to the contours of your custom design. They come in individual single sheets for easy distribution (as opposed to a continuous roll). For indoor and outdoor use, Water resistant and removable for up to one year. NO Die Charges! PhotoImage ® Full Colour Imprint Setup Charge: 40.00 regardless of