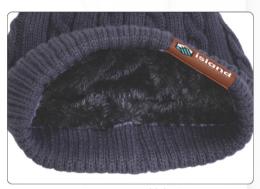

## SOFT FLUFFY LINING FULL COLOUR CABLE KNIT TOQUE

Soft & Fuzzy Lining

## #BN105-"THE COZY" Cable Knit Beanie With Fluffy Soft Lining

Our new cable knit toque is medium weight and features a fluffy soft inner lining for extra comfort and warmth. It features a stylish off-centred faux leather patch with up to a full-colour imprint included in the price. Our imprint method saves on expensive embroidery charges and provides a high detail full colour print. One size fits most.

Product Size: 8 3/4" W x 9" H
Brown Patch Size: 1 1/2" W x 3/4" H
Imprint Area: on patch: 1-1/2" W x 3/4" H

|         |           |       | 1 4 KH C TO C A | X NUMBER |
|---------|-----------|-------|-----------------|----------|
| 50      | 100       | 250   | 500             | 1000+    |
| 15.50   | 14.75     | 14.15 | 13.65           | 12.95    |
| Canadia | n Dollars |       |                 | С        |