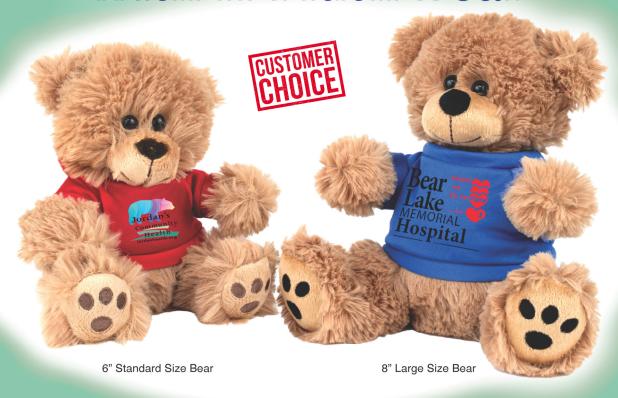

## Show You Care With A Plush Bear

**#TB6T** `Ted T. Bear' Standard 6" Plush Teddy Bear Size: 6"W x 6"H sitting. Imprint: 1 1/2"W x 1 1/4"H on T-shirt. 8 T-shirt colours. Weight: 6 lbs per 50 pieces

|                  |       |      |      |       | _ |           |           |
|------------------|-------|------|------|-------|---|-----------|-----------|
| 50               | 100   | 250  | 500  | 1000+ |   | Blue      | Pink      |
| 12.25            | 10.45 | 9.95 | 9.75 | 9.50  |   | Navy Blue | Baby Blue |
| Canadian Dollars |       |      |      |       |   | White     | Red       |
|                  |       |      |      |       |   | Lime      | Black     |

**#TB8T `Fred E. Bear' Large 8**" **Plush Teddy Bear Size:** 8"W x 8"H sitting. **Imprint:** 2 5/8"W x 2 1/8"H on T-shirt. 5 T-shirt colours. Weight: 13 lbs per 50 pieces

| 50               | 100   | 250   | 500   | 1000+ | Blue      | Blac |
|------------------|-------|-------|-------|-------|-----------|------|
| 15.50            | 13.75 | 13.25 | 12.95 | 12.75 | Navy Blue | Red  |
| Canadian Dollars |       |       |       |       | White     |      |