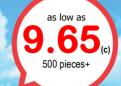

Size: 19" W x 13-1/2" H x 6" Gusset, Handles: 22-1/2" Imprint Area: 5-3/4" x 8"

| 50               | 100   | 250   | 500  | 1000+ |
|------------------|-------|-------|------|-------|
| 11.05            | 10.55 | 10.25 | 9.95 | 9.65  |
|                  | 10.25 | 9.95  | 9.65 |       |
| Canadian Dollars |       |       |      | С     |