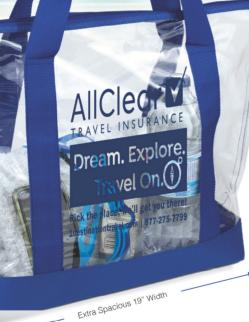

## #968 "BONDI" Jumbo Clear Zippered Tote Bag

The Jumbo Clear Zippered Tote is made with a combination of heavy duty 2.5mm thick clear PVC and 600D polyester. It features an extra-large interior, tough and scuff resistant bottom, reinforced sewn handles and a zipper closure. Perfect for any activity requiring secure see through bag content viewing.

Size: 19" W x 13-1/2" H x 6" Gusset, Handles: 22-1/2" Imprint Area: 5-3/4" x 8"

| 50               | 100   | 250   | 500  | 1000+ |
|------------------|-------|-------|------|-------|
| 11.05            | 10.55 | 10.25 | 9.95 | 9.65  |
|                  | 10.25 | 9.95  | 9.65 |       |
| Canadian Dollars |       |       |      | С     |