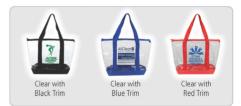

## #968 "BONDI" Jumbo Clear Zippered Tote Bag

The Jumbo Clear Zippered Tote is made with a combination of heavy duty 2.5mm thick clear PVC and 600D polyester. It features an extra-large interior, tough and scuff resistant bottom, reinforced sewn handles and a zipper closure. Perfect for any activity requiring secure see through bag content viewing.