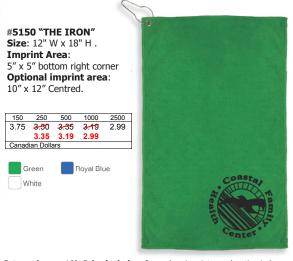

Exact colour matches are not guaranteed.

#5150HT
"FULL-COLOUR IRON"
Size: 12" W x 18" H .
Imprint area:
12" x 18" full bleed on white cloth.

| 100              | 200  | 500  | 1000             | 2500 |  |  |  |
|------------------|------|------|------------------|------|--|--|--|
| 6.55             | 6.25 | 6.09 | <del>5.8</del> 9 | 5.75 |  |  |  |
|                  | 6.09 | 5.89 | 5.75             |      |  |  |  |
| Canadian Dollars |      |      |                  |      |  |  |  |