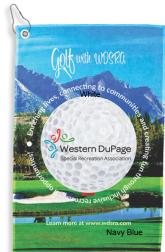

PhotoImage full colour imprint set-up charge: 60.00. Price includes: Full colour sublimation imprint on one side only, reverse side white.

2nd side/back side imprint not available

2nd side/back side imprint not available. Exact colour matches are not guaranteed.