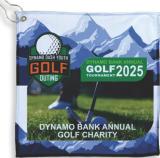

## BRANDED GOLF TOWELS ON-PAR FOR YOUR NEXT TOURNAMENT

#5130 "THE WEDGE" Size: 12" W x 12" H . Imprint area: 5" x 5" Bottom right corner Optional imprint area: 10" x 10" centred.

#5130HT
"FULL-COLOUR WEDGE"
Size: 12" W x 12" H .
Imprint area: