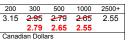

**Imprint area**: 12" x 12" full bleed on white cloth.

| OH C | 125   | 250  | 500  | 1000 | 2500+ |
|------|-------|------|------|------|-------|
|      | 5.10  | 4.79 | 4.65 | 4.45 | 4.29  |
|      |       | 4.65 | 4.45 | 4.29 |       |
| ä    | Canad |      |      |      |       |