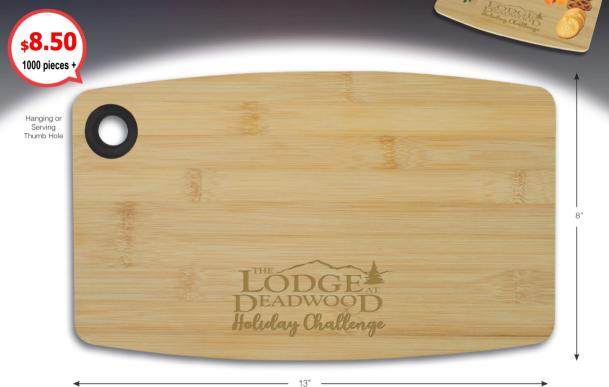

## #CBB102 "HERCULES"

**13" X 8" KING SIZE BAMBOO CUTTING & SERVING BOARD WITH SILICONE HANGING RING** This extra-large bamboo cutting and serving board is perfect for food prep and serving larger groups of people. It features a round silicone capped cut-out to help with grip or for hanging between uses. Pricing includes a laser-engraved imprint in one location and a white tuck-end box. Size: Approximately 13" W x 8" L x 3/8" Thickness. Imprint: 5" W x 2" H. Optional 2nd Location: 5" W x 2" H Top of Board.

Laser set-up charge: \$60. Price includes: Laser engraved imprint in one location, on bottom of board. Second location laser imprint: top of board up to 5"W x 2"H, add \$1.00(g) plus \$60 set-up if different imprint Packaging: White tuck-end box standard. Material: Bamboo with PVC hanging ring. Weight 25 lbs per 20 pieces. Production time: 15 business days after proof approval.