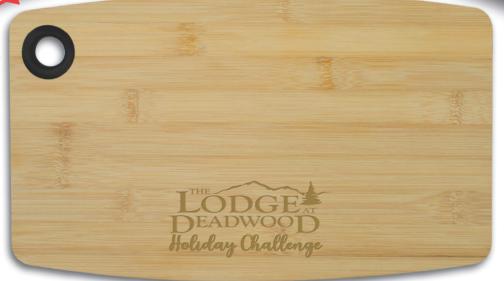

## 13" X 8" KING SIZE BAMBOO CUTTING & SERVING BOARD WITH SILICONE HANGING RING

This extra-large bamboo cutting and serving board is perfect for food prep and serving larger groups of people. It features a round silicone capped cut-out to help with grip or for hanging between uses. Pricing includes a laser-engraved imprint in one location and a white tuck-end box.

Size: Approximately 13" W x 8" L x 3/8" Thickness.

Imprint: 5" W x 2" H. Optional 2nd Location: 5" W x 2" H Top of Board.

**Laser set-up charge:** \$60(g). **Price includes:** Laser engraved imprint in one location, on bottom of board. **Second location laser imprint:** top of board up to 5"W x 2"H, add \$1.00(g) plus \$60(g) set-up if different imprint **Packaging:** White tuck-end box standard. **Material:** Bamboo with PVC hanging ring. Weight 25 lbs per 20 pieces. **Production time:** 15 business days after proof approval.