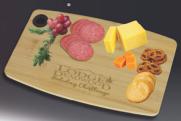

## LARGE BAMBOO CUTTING & SERVING BOARD

Bamboo is a highly sustainable, renewable and durable plant which can grow to full size much faster than trees which are also used as wood sources. It is one of the fastest growing plants on earth. Meets FDA Standards.

## 13" X 8" KING SIZE BAMBOO CUTTING & SERVING BOARD WITH SILICONE HANGING RING

This extra-large bamboo cutting and serving board is perfect for food prep and serving larger groups of people. It features a round silicone capped cut-out to help with grip or for hanging between uses. Pricing includes a laser-engraved imprint in one location and a white tuck-end box.