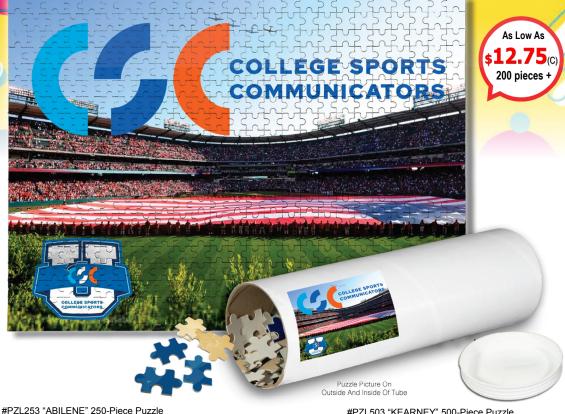

Branding is fun with our 250 or 500-piece PhotoImage® full-colour, edge-to-edge imprinted jigsaw puzzles. Pieces are made from high-quality 350 gram white chipboard with a glossy finish. Puzzle pieces are packaged in a white round mailing tub with plastic end caps. Puzzle picture is on the outside and inside of the tube for assembly guidance. Moderate difficulty.

Prices include: PhotoImage® full-colour imprint on puzzle pieces and puzzle image label on the box. Exact colour match is not guaranteed. **Set-up charge:** \$60(q).

PZL253: Size: 13 7/16" W x 10 3/8" L. Imprint Area: 15" W x 11 1/2" H (full bleed). Weight: 20 lbs./50 pcs PZL503: Size: 20 1/2" W x 15" L. Imprint Area: 22" W x 17" H (full bleed). Weight: 28 lbs./50 pcs.

Material: 350 gm white glossy chipboard, 0.039" thickness.

Packaging: White 10"L x 3"Cyl tube with plastic end caps and puzzle image in front.

Production time: 15 working days. Note: Puzzle pieces are uniform and not mosaic/irregular.