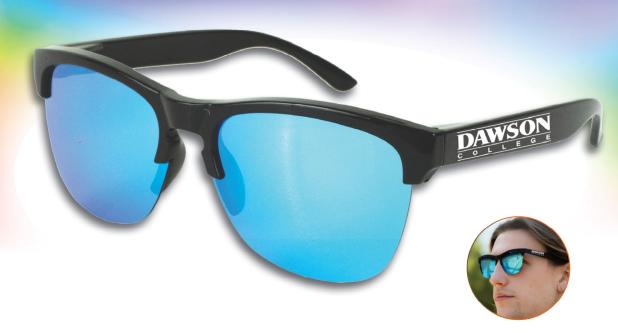

## **#SG106 "CAMBRIA" RECYCLED HALF FRAME REFLECTIVE SUNGLASSES**

Half-Frame sunglasses pair a recycled ABS plastic frame with striking gold, blue or silver reflective lenses.

The stylish and sustainable design is the perfect statement for trendsetters. UV400 lenses provide 100% UVA & UVB sun protection.

Size: 5-2/3" W x 2" H

Imprint on Left Arm: 2" W x 5/16" H Optional Imprint on Right Arm:

2" W x 5/16" H

| 150              | 250  | 500  | 1000 | 2500+ |
|------------------|------|------|------|-------|
| 4.25             | 3.95 | 3.85 | 3.75 | 3.65  |
| Canadian Dollars |      |      |      |       |