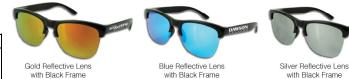

## **#SG106 "CAMBRIA" RECYCLED HALF FRAME REFLECTIVE SUNGLASSES**

Half-Frame sunglasses pair a recycled ABS plastic frame with striking gold, blue or silver reflective lenses.

The stylish and sustainable design is the perfect statement for trendsetters. UV400 lenses provide 100% UVA & UVB sun protection.