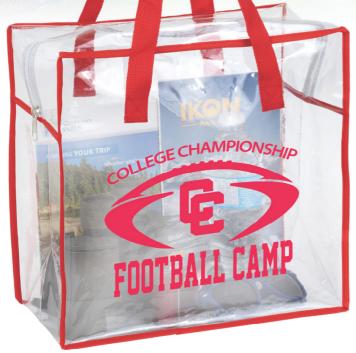

## CLEAR, ZIPPERED TOTE BAG STADIUM COMPLIANT 7.19

#951 "ARETE"
12" W x 12" H x 6" Clear Zippered Tote
Bag, Stadium Compliant Tote Bag

- · 20" Long Reinforced Handles
- Meets New Stadium Bag Policy Guidelines!

12" W x 12" H x 6" Gusset, Handles: 20" Maximum Imprint Area: 8" W x 6-1/2" W Stadium Compliant Imprint Area: 3-3/8" W x 4-1/2" H

| 50               | 100  | 250  | 500  | 1000+ |
|------------------|------|------|------|-------|
| 8.35             | 7.99 | 7.65 | 7.39 | 7.19  |
| Canadian Dollars |      |      |      |       |

Blue Trim and Handles

Clear with Red Trim and Handles

**Prices include:** One-colour imprint, one location. **Set-up charge:** \$60. **Additional location:** Add \$.50 plus \$60 set-up charge. **Material:** Vinyl with 80GSM Non-Woven Polypropylene trim and Polypropylene webbing handles. **Weight:** 23 lbs/50 pieces. **Packaging:** Bulk.