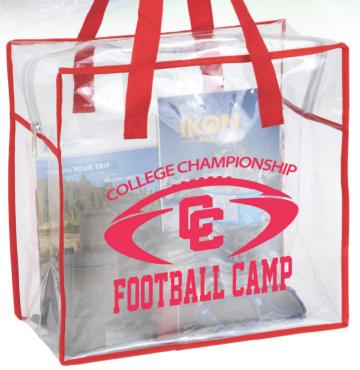

## #951 "ARETE" 12" W x 12" H x 6" Clear Zippered Tote

Bag, Stadium Compliant Tote Bag

- · 20" Long Reinforced Handles
- · Meets New Stadium Bag Policy Guidelines!

12" W x 12" H x 6" Gusset, Handles: 20" Maximum Imprint Area: 8" W x 6-1/2" W Stadium Compliant Imprint Area: 3-3/8" W x 4-1/2" H

Clear with Blue Trim and Handles

Clear with Red Trim and Handles

**Prices include:** One-colour imprint, one location. **Set-up charge:** \$60(g). **Additional location:** Add \$.50(g) plus \$60(g) set-up charge. **Material:** Vinyl with 80GSM Non-Woven Polypropylene trim and Polypropylene webbing handles. **Weight:** 23 lbs/50 pieces. **Packaging:** Bulk.