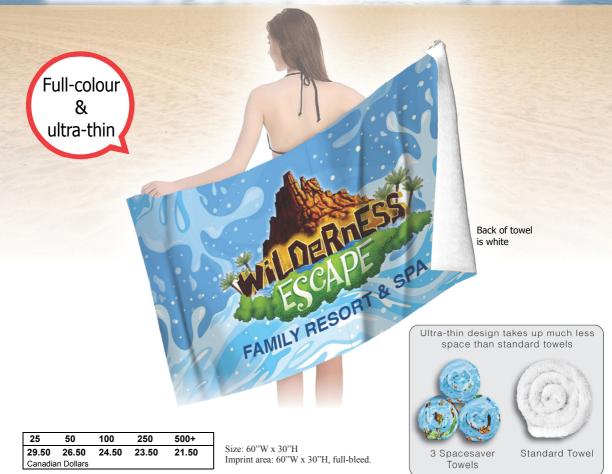

## BEACH TOWELS READY FOR SUMMER FUN!

## #5157HT "THE SPACESAVER" 30" x 60" FULL-COLOUR ULTRA-THIN RECYCLED POLYESTER BEACH/YOGA TOWEL

Our ultra-thin terry towel is made from recycled polyester (RPET) and includes an edge-to-edge full-colour, full-bleed sublimation imprint with one low set-up charge. Due to its ultra-thin construction (200 GSM / 29 lbs per 50 pcs), it can be tightly rolled and takes up much less space than standard weight terry towels. It fits easily in backpacks, beach totes, yoga and other bags with room to spare for more towels or other items.

Price includes: Up to a full-colour full-bleed sublimation imprint on white towel, one full side only.

Second side imprint is not available. **Setup charge**: \$60(q).

Production time: 10 Days. Weight: 29 lbs per 50 pcs. Packaging: Bulk.