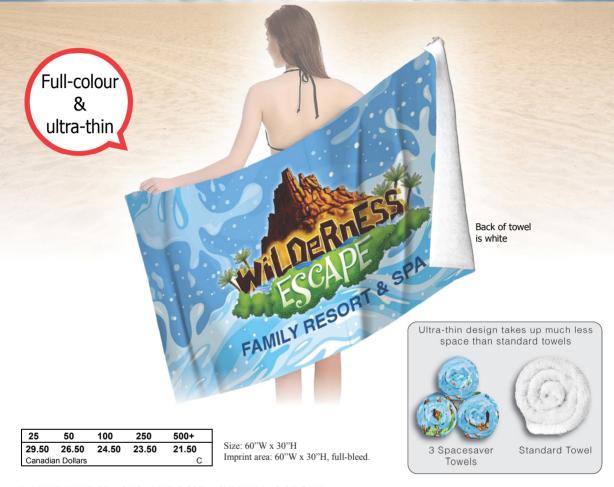

## #5157HT "THE SPACESAVER" 30" x 60" FULL-COLOUR ULTRA-THIN RECYCLED POLYESTER BEACH/YOGA TOWEL

Our ultra-thin terry towel is made from recycled polyester (RPET) and includes an edge-to-edge full-colour, full-bleed sublimation imprint with one low set-up charge. Due to its ultra-thin construction (200 GSM / 29 lbs per 50 pcs), it can be tightly rolled and takes up much less space than standard weight terry towels. It fits easily in backpacks, beach totes, yoga and other bags with room to spare for more towels or other items.

**Price includes:** Up to a full-colour full-bleed sublimation imprint on white towel, one full side only.

Second side imprint is not available. **Setup charge**: \$60(g).

Production time: 10 Days. Weight: 29 lbs per 50 pcs. Packaging: Bulk.

Material: 200 GSM - 100% recycled polyester (rPET). Machine wash cold or hand wash; dry on low heat or line dry.

Prices are in Canadian Dollars. FOB Toronto, Calgary or Vancouver.

#5157C. Offer expires December 31, 2025.