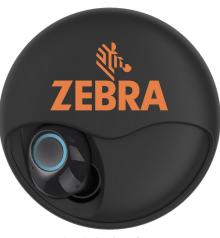

## HD True Wireless Earbuck, Bluetooth 5.0

BLUETOOTH EARBUDS INSIDE THE SPHERICAL CHARGING CASE

## **#K10 BLUETOOTH EARBUDS**

Function:

- 1. Automatic Pairing
- 2. High definition noise reduction
- 3. Voice prompt control
- 4. Sweat proof, IPX4 Class
- 5. Tremendous Sound quality
- 6. Support stereo phone call
- 7. Low Power Consumption
- 8. Volume up/down, Music track prev/next
- 9. Playback Time: 4~5 Hours
- 10. Call Time: 4 Hours
- 11. Standby Time: 200 Hours

Includes: Micro USB Cable, Manual, eartips x 3 (S, M, L)

Clover Closed

250 100 500 +**60.10 56.20 53.75** (C) Case Colors: Matte Black with Black Cover

Setup Charge: 55.00 (G) per color. Price includes one color imprint, one location. 2 color Max.