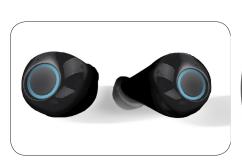

## HD True Wireless Earbuck, Bluetooth 5.0

BLUETOOTH EARBUDS INSIDE THE SPHERICAL CHARGING CASE

## **#K10 BLUETOOTH EARBUDS**

Function:

- 1. Automatic Pairing
- 2. High definition noise reduction
- 3. Voice prompt control
- 4. Sweat proof, IPX4 Class
- 5. Tremendous Sound quality
- 6. Support stereo phone call
- 7. Low Power Consumption
- 8. Volume up/down, Music track prev/next
- 9. Playback Time: 4~5 Hours
- 10. Call Time: 4 Hours
- 11. Standby Time: 200 Hours

FOB: Culver city.

Dimensions: Earbuds Size: .90" x .82" x .78"; Charging Case Size: 2.67" x 2.67" x 1.18"

Imprint: 1.3" W x 1"H

Production Time is 3 to 4 weeks after all approvals.

\*\*\*This price is only good till June 30, 2019