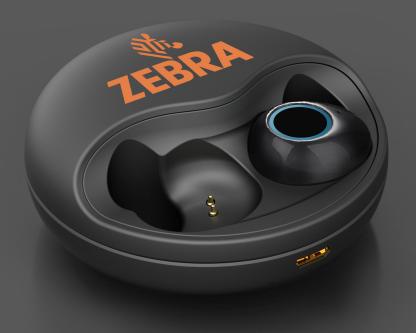

## HD True Wireless Earbuck, Bluetooth 5.0

BLUETOOTH EARBUDS INSIDE THE SPHERICAL CHARGING CASE

## **#K10 BLUETOOTH EARBUDS**

Function:

- 1. Automatic Pairing
- 2. High definition noise reduction
- 3. Voice prompt control
- 4. Sweat proof, IPX4 Class
- 5. Tremendous Sound quality
- 6. Support stereo phone call
- 7. Low Power Consumption
- 8. Volume up/down, Music track prev/next
- 9. Playback Time: 4~5 Hours
- 10. Call Time: 4 Hours
- 11. Standby Time: 200 Hours

FOB: Culver city.

Dimensions: Earbuds Size: .90" x .82" x .78"; Charging Case Size: 2.67" x 2.67" x 1.18"

Imprint: 1.3" W x 1"H

Production Time is 3 to 4 weeks after all approvals.

\*\*\*This price is only good till June 30, 2019