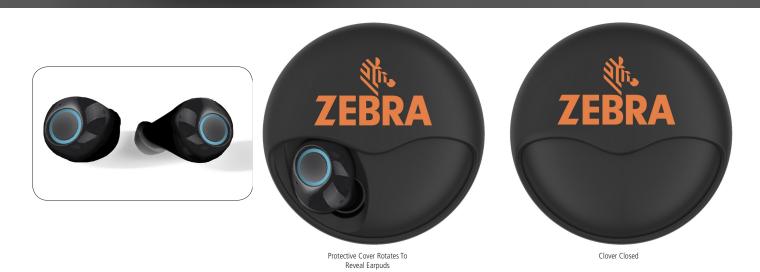

## HD True Wireless Earbuck, Bluetooth 5.0

**BLUETOOTH EARBUDS INSIDE THE SPHERICAL CHARGING CASE** 

 100
 250
 500+

 60.10
 56.20
 53.75
 (C)

Case Colors: Matte Black with Black Cover Setup Charge: 55.00 (G) per color. Price includes one color imprint, one location. 2 color Max. FOB: Culver city. Dimensions: Earbuds Size: .90" x .82" x .78"; Charging Case Size: 2.67" x 2.67" x 1.18" Imprint: 1.3" W x 1"H Production Time is 3 to 4 weeks after all approvals. \*\*\*This price is only good till June 30, 2019