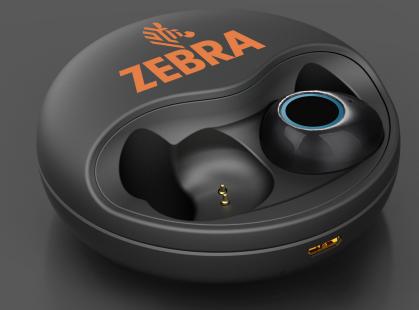

## HD True Wireless Earbuck, Bluetooth 5.0

**BLUETOOTH EARBUDS INSIDE THE SPHERICAL CHARGING CASE** 

 100
 250
 500+

 60.10
 56.20
 53.75
 (C)

Case Colors: Matte Black with Black Cover Setup Charge: 55.00 (G) per color. Price includes one color imprint, one location. 2 color Max. FOB: Culver city. Dimensions: Earbuds Size: .90" x .82" x .78"; Charging Case Size: 2.67" x 2.67" x 1.18" Imprint: 1.3" W x 1"H Production Time is 3 to 4 weeks after all approvals. \*\*\*This price is only good till June 30, 2019